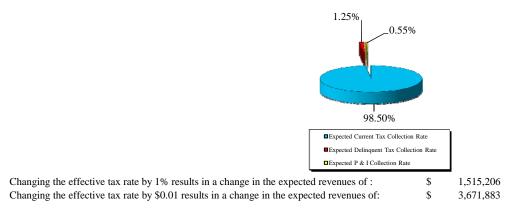

## For Fiscal Year 2014

| Expected Current Tax Collection Rate              | 98.50%  |  |  |  |
|---------------------------------------------------|---------|--|--|--|
| Expected Delinquent Tax Collection Rate           | 1.25%   |  |  |  |
| Expected P & I Collection Rate                    | 0.55%   |  |  |  |
| Expected Tax Collection Rate for Fiscal Year 2014 | 100.30% |  |  |  |

## Components of Fiscal Year 2014 Expected Tax Collection Rate